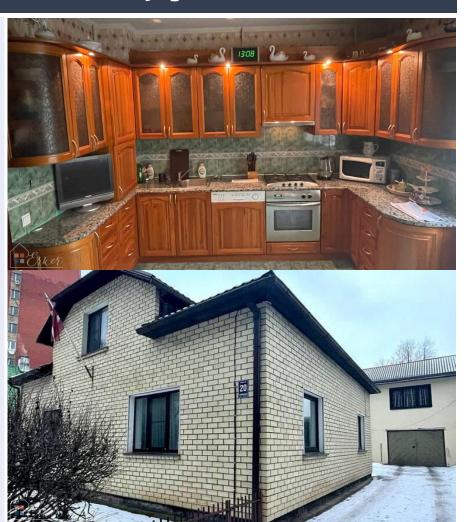

## Two houses in Jugla!

Kvēles 20, Rīga

Deal: BUY

Type: Houses Total Area:  $338 \text{ m}^2$  Land Area:  $680 \text{ m}^2$ 

Sale Price: 280000 €

Two houses on one plot in an excellent location. Excellent offer for a two-family property or a property with a stable yield. For sale is a superb property consisting of a 2 storey house of 161m2, a 2 storey outbuilding converted into a winter house with garage for 2 cars, sauna, cellar and another separate garage/storage room.

The first house is a solidly built 2-storey masonry-wooden dwelling house with 5 rooms, 3 bathrooms, kitchen and other utility rooms of 161.6 m2. The house is in very good condition, can be occupied immediately without...