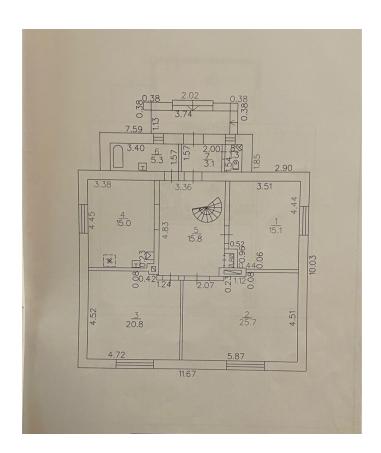

The first house is a solidly built 2-storey masonry-wooden dwelling house with 5 rooms, 3 bathrooms, kitchen and other utility rooms of 161.6 m2. The house is in very good condition, can be occupied immediately without...