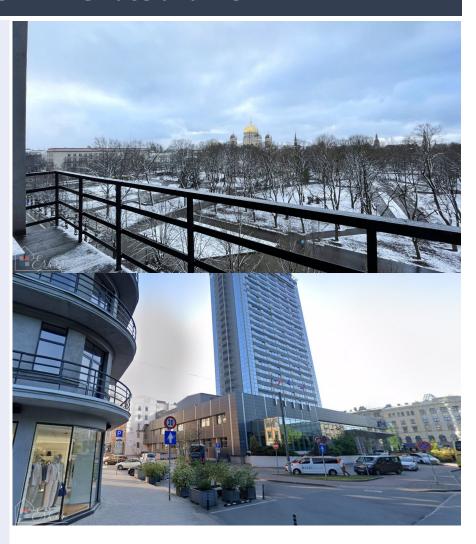

## Office with terrace and view

Elizabetes 51, Rīga

Deal: RENT

Type: Office

Total Area: 30 m<sup>2</sup>

Sale Price: 240 €

Renting premises with a terrace and a view of Elizabetes Street, in a great location. In a beautiful, renovated building. The premises are suitable for an office, as well as a studio or private practice.;