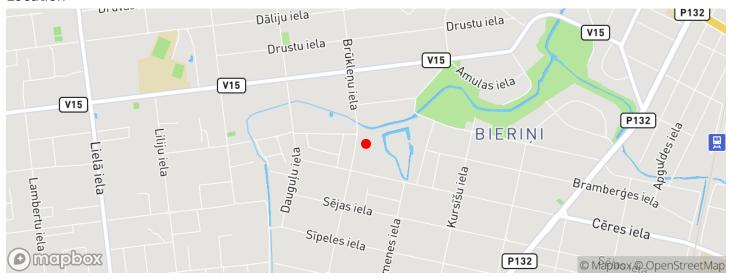

Brūkleņu 46, Rīga Price: 175000 €

Land Area: 1950 m<sup>2</sup>

## A plot of land of the Marupite River.

Brūkleņu 46, Rīga

Deal: BUY

Type: Land

Land Area: 1950 m<sup>2</sup>

Sale Price: 175000 €

A plot of land of the Marupite

River.

This plot of land includes a river, plenty of trees, and its purpose mansions up to 3 stories building area DzS1. As well as the construction of tourist and recreational facilities, boarding houses are permitted. Construction of educational and scientific institutions: pre-school educational institutions (kindergarten). Building health authorities, such as doctors' practices. Construction of social care facilities.

+ all communications are on the plot: gas, water-sewer, electricity

+ residential area 754...



## Location