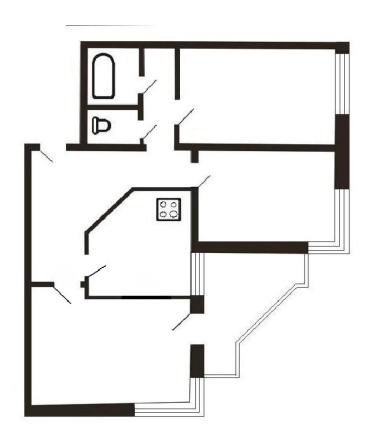

Lubānas 123, Rīga Price: 68000 €

Total Area: 68 m<sup>2</sup>

## 15 minutes from Old Riga, French project.

Lubānas 123, Rīga

Deal: BUY

Type: Apartment

Total Area: 68 m<sup>2</sup>

Sale Price: 68000 €

One of the best and rare serial projects. This building was built using a special monolithic concreting technology. Consequently, the entire building - both the frame and the walls - is a single monolithic reinforced concrete structure. French project monolithic reinforced concrete structure buildings are therefore not characterized by a number of problems that are inherent in large-panel buildings, for example, the walls are smoother and more uniform, there are no unnecessary troubles with filling joints, etc. The living room is very spacious...