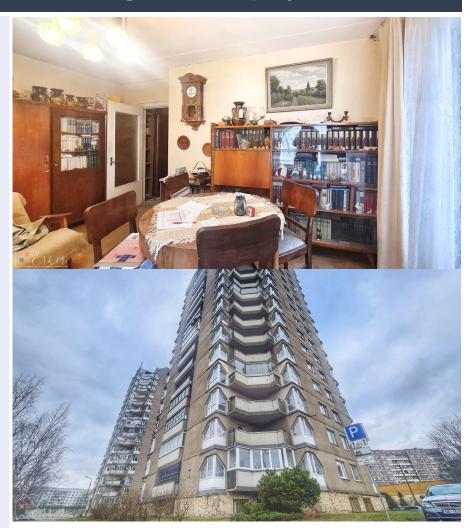

## 15 minutes from Old Riga, French project.

Lubānas 123, Rīga

Deal: BUY

Type: Apartment

Total Area: 68 m<sup>2</sup>

Sale Price: 68000 €

One of the best and rare serial projects. This building was built using a special monolithic concreting technology. Consequently, the entire building - both the frame and the walls - is a single monolithic reinforced concrete structure. French project monolithic reinforced concrete structure buildings are therefore not characterized by a number of problems that are inherent in large-panel buildings, for example, the walls are smoother and more uniform, there are no unnecessary troubles with filling joints, etc. The living room is very spacious...