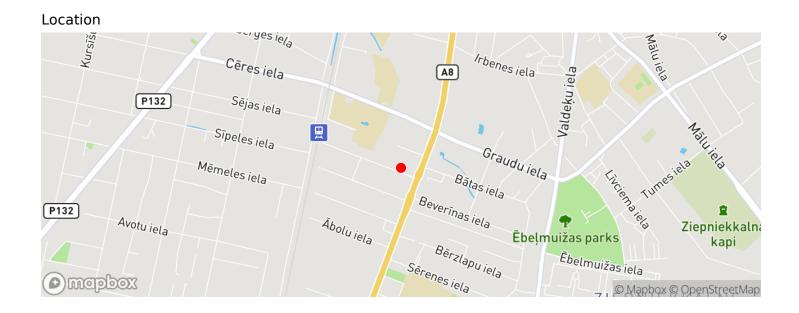

## Ergonomic space in Pārdaugava

Vienības gatve 109, Rīga

Deal: RENT
Type: Office
Total Area:  $48 \text{ m}^2$ Sale Price: 456 €

For rent renovated, modern office in a class A Business Center. Open plan office.