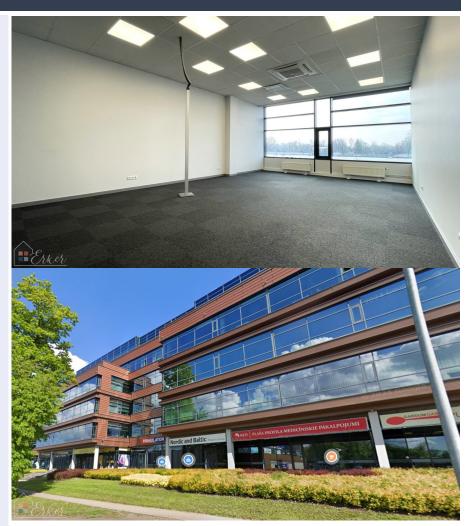

## Ergonomic space in Pārdaugava

Vienības gatve 109, Rīga

Deal: RENT
Type: Office
Total Area:  $48 \text{ m}^2$ Sale Price: 456 €

For rent renovated, modern office in a class A Business Center. Open plan office.

Area: 48 m<sup>2</sup>

Separately located toilet block with men's and women's WC, shower room and toilet, especially suitable for people with mobility impairments.

Shared kitchen;

Parking spaces in the building's surface parking lot: €20. Short-term free parking for customers at TC Maxima.