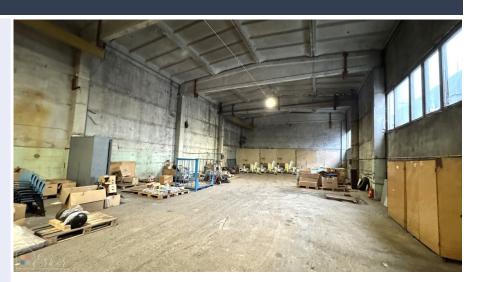

Area - 501 m2

Layout - rectangular room.

Floor covering - Concrete.

The warehouse has a gate.

(4.15 x 4.15 m)

Cutting height 6m

There is an office space next to

the warehouse. (30 m2)

No heating/ possible solutions.

There are many other types of solutions, squares, other types

of rooms in the territory.

Rental fee - 1754 EUR