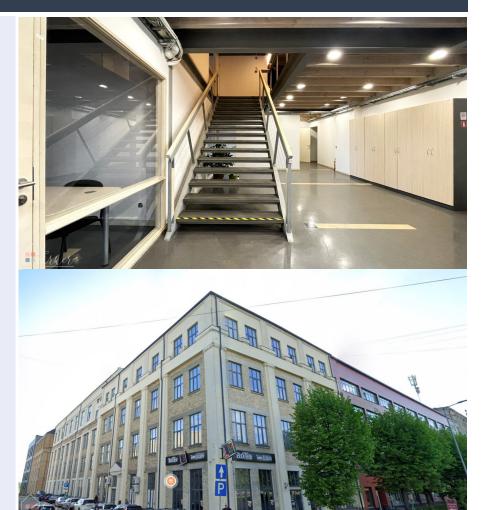

## **Two-level office next to T/C Dole**

Latgales 322, Rīga Deal: RENT Type: Office Total Area: 1155 m<sup>2</sup> Sale Price: 5777 €

2-level premises for rent in a beautiful, reconstructed building. Area: 1155.50 m2; 4th floor; Air conditioning; The premises have 2 kitchens and several WCs; Safe environment - the building is video monitored, security on the first floor; Several entrances to the building - one from the street, several from the courtyard; Free parking in the courtyard; Available internet providers: Balticom, Baltcom, Net Vision; Maintenance fee 0.70 EUR/month;