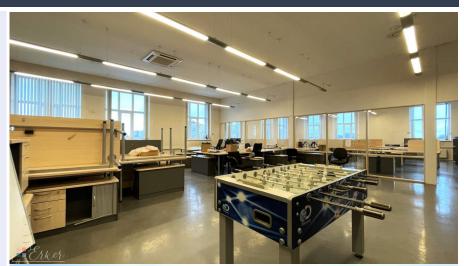

4th floor;

Area: 469.70 m2; Air conditioning;

to/from the center.

Several entrances to the building - one from the street, several from the courtyard; Free parking in the courtyard; Private kitchen and WC; Safe environment - the building is under video surveillance, security on the first floor; Available internet providers: Balticom, Baltcom, Net Vision; Excellent public transport flow