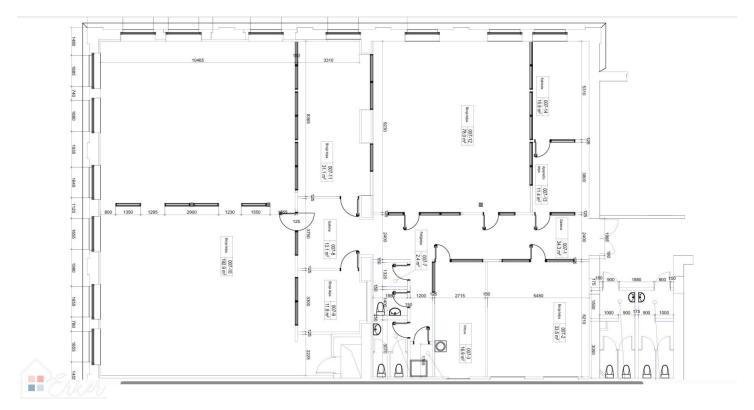

4th floor;

Area: 469.70 m2; Air conditioning;

to/from the center.

Several entrances to the building - one from the street, several from the courtyard; Free parking in the courtyard; Private kitchen and WC; Safe environment - the building is under video surveillance, security on the first floor; Available internet providers: Balticom, Baltcom, Net Vision; Excellent public transport flow