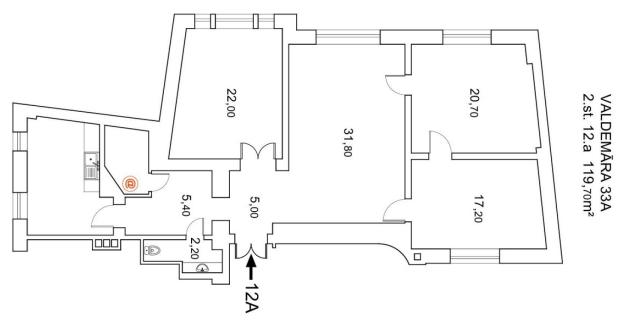

2nd floor;

Area: 119.70 m2;

Layout: three isolated offices, one open-type office, server room, indoor kitchen, private

WC;

Safe environment - the building is under video surveillance; Management fee included in the rent;