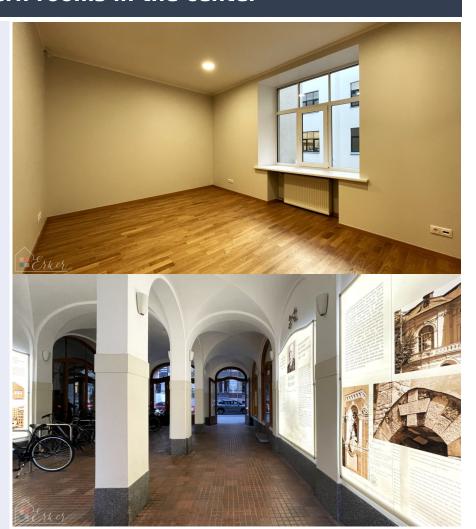

## Modern rooms in the center

Valdemāra 33, Rīga

Deal: RENT
Type: Office
Total Area: 119  $m^2$ Sale Price: 1316 €

Spacious, elegant office space for rent, in the beautiful Valdemāra 33, renovated building. Located in an excellent location.

2nd floor;

Area: 119.70 m2;

Layout: three isolated offices, one open-type office, server room, indoor kitchen, private

WC;

Safe environment - the building is under video surveillance; Management fee included in the rent;