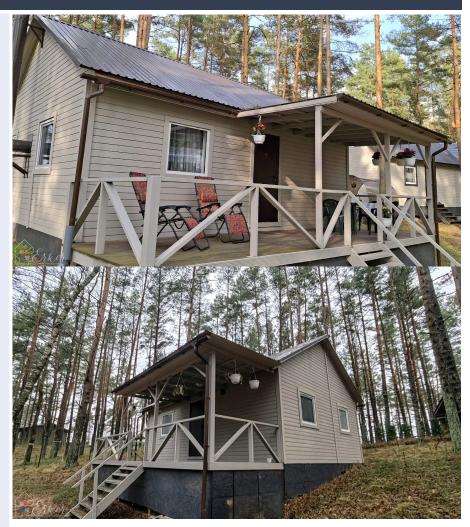

## In the second line of the Lielupe River, wooden houses with a territory are for rent

Varnukroga ceļš 1, Jūrmala Deal: RENT Type: Houses Total Area: 42 m<sup>2</sup> Land Area: 700 m<sup>2</sup> Sale Price: 900 €

On the second line of the Lielupe River, wooden houses with a territory are for rent - an ideal place for summer holidays, as well as possible winter accommodation.

The territory of 700 m<sup>2</sup> has two houses, the area of the main house is 70m<sup>2</sup>, plus a terrace, the area of the second house is 40m<sup>2</sup>. Installed on beams, without foundations, made of wood, width of the walls is 22cm, roof, PVC windows and metal entrance door. The houses are built in 2023. The territory is fenced on three sides with metal net.

The layout of the main house consists...