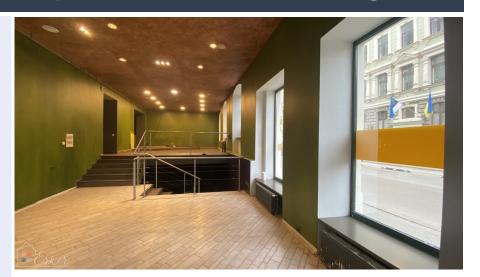

Spacious commercial and service premises for rent at the intersection of Skolas and Lāčplēša streets, in a renovated building. The premises are located on the ground floor and in a fully constructed basement.

Area: 362 sq.m.

The premises are located on the ground floor (127 sqm) and in the basement (235 sqm)

Layout: 11 separate rooms Ground floor rooms with display

windows and large front

windows

Several bathrooms