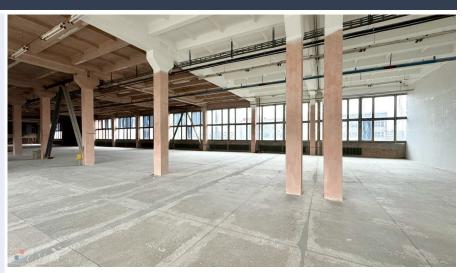

## Rent a production/warehouse space with showcase windows. Ideal location, quiet location, gated area

Deglava 50, Rīga Deal: RENT Type: Warehouses Total Area: 1500 m<sup>2</sup> Sale Price: 6000 €

Production space for rent - 1 large open plan room, two bathrooms,

Additional 4 office spaces, but this can be changed/arranged repairs can be ready in 2 months,

Plenty of free parking at the entrance for employees and customers,

Entrance from the courtyard, Available:

- Additional offices,
- counters,
- 3 phases,
- ceiling height 5m,
- Optical internet,
- freight elevator 3.2 tonnes,
- friendly neighbours,
- free parking for employees and customers,
- HGV access,
- management included in the price,
- cheap utility bills,
- th...