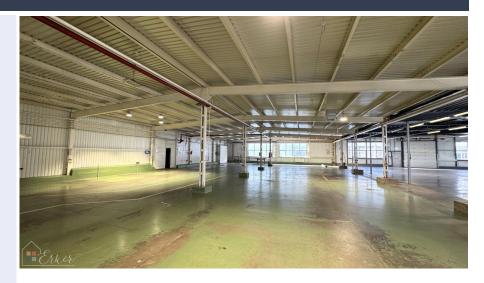

The premises are located in a

protected area Area - 687 m2

1st floor.

Cutting height 5.5 m

The warehouse has a lift gate.

The rooms are heated.

Large electrical capacities are

available.

LED lighting

Indoor toilet.

There is also a warehouse with

an area of 1350 m2.

Rent 3092 euros