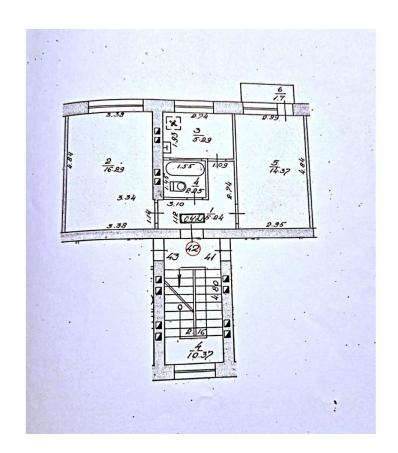

Excellent location. Low utility costs. Car can be parked in the yard. Green surroundings. Land in property.

- + Two isolated rooms of 14,4 and 16,3 m2, the smaller room has access to the balcony. Entrance hall, kitchen of 5.3 m2, bathroom with shower.
- + Gas cooker in the kitchen.
- + City water, sewerage and heating system;
- + Basement for storage;
- + Windows facing the courtyard.
- + Plastic windows, blinds on the windows in the kitchen and in one room. Linoleum, laminate and tile flooring. Partially replaced wiring, 14A. Two entrance doors,...