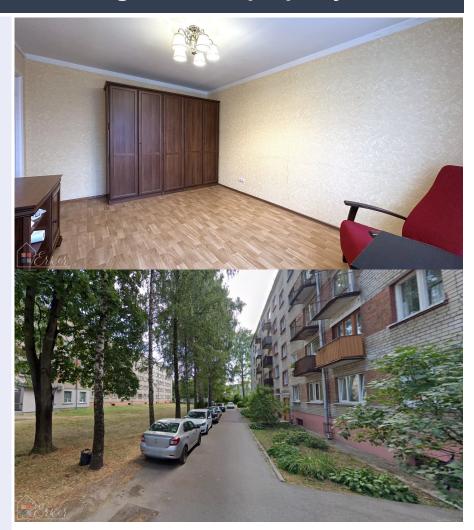

Excellent location. Low utility costs. Car can be parked in the yard. Green surroundings. Land in property.

- + Two isolated rooms of 14,4 and 16,3 m2, the smaller room has access to the balcony. Entrance hall, kitchen of 5.3 m2, bathroom with shower.
- + Gas cooker in the kitchen.
- + City water, sewerage and heating system;
- + Basement for storage;
- + Windows facing the courtyard.
- + Plastic windows, blinds on the windows in the kitchen and in one room. Linoleum, laminate and tile flooring. Partially replaced wiring, 14A. Two entrance doors,...