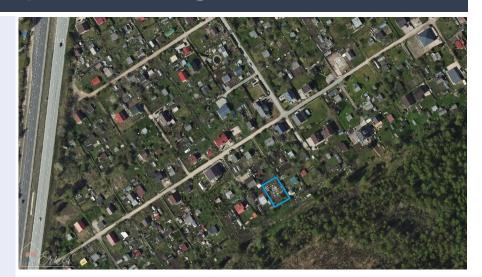

Ozolmuižas 105, Rīgas rajons

Price: 18700 € Land Area: 480 m<sup>2</sup>

## Near Riga, excellent plot for building a detached house.

Ozolmuižas 105, Rīgas rajons

Deal: BUY
Type: Land
Land Area: 480 m<sup>2</sup>
Sale Price: 18700 €

A plot with the potential to make it a relaxing retreat and a cosy family home. After the winter, seasonal landscaping is needed and the property will take on a completely different feel.

The plot has: water spit (8m) 2 phase electricity fence installed

Main uses of the land: Detached houses and summer cottages; Maximum building density (%): 30;

Building height (m): up to 9; Minimum green open space (%): 30;

The plot can be accessed by a dirt road leading only to the plot.

Excluding state-owned land, this is the first parcel ne...