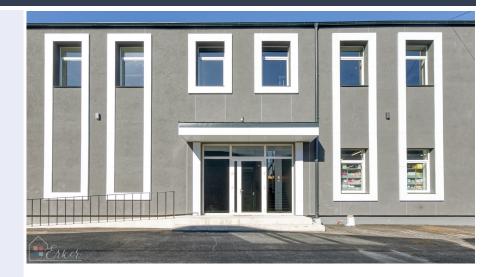

## Freshly built commercial premises at Kalnciema Quarter

Kapseļu 15, Rīga Deal: RENT Type: Office Total Area: 548 m<sup>2</sup>

Sale Price: 6028 €

For rent freshly built, modern, multifunctional, spacious commercial premises in a building with a beautiful foyer, in Pardaugava near Kalnciema Quarter. The premises are also functionally suitable for a medical facility.

Area: two separate premises - one 336 sq.m., the other 155 sq.m. Total 548.

The premises are located on the 2nd floor of the building Layout: open plan. Open plan, open plan.

Both rooms have bathrooms, kitchen, ventilation, recuperation system Elevator/lift