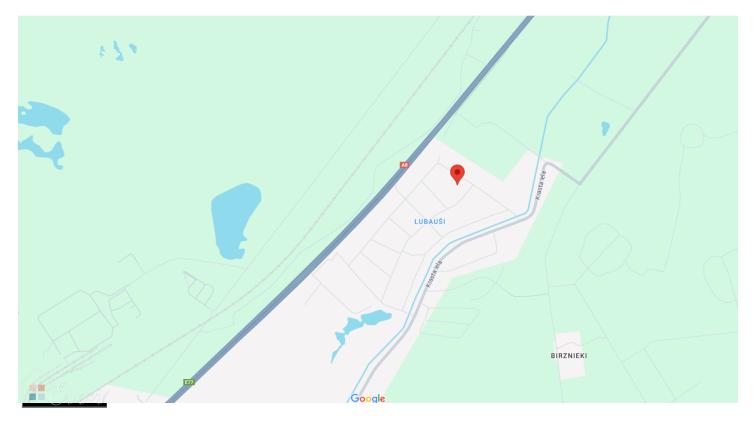

Austrumu 11, Rīgas rajons

Price: 67000 € Land Area: 2802 m<sup>2</sup>

## Excellent plot of land in the newly developed settlement of Lubaiši

Austrumu 11, Rīgas rajons

Deal: BUY
Type: Land

Land Area: 2802 m<sup>2</sup> Sale Price: 67000 €

Excellent plot of land in the newly developed settlement of Lubaiši. Plot with great perspective. There is an asphalted access road, a children's playground, a sports ground for common use, sorting bins for rubbish.

According to the territorial plan of the municipality of Olaine - area for individual houses (DzS).

- Maximum building density 30%
- Building height up to 9 metres
- Up to 2 floors
- 30% minimum landscaping area

Main uses of the territory

- Individual housing

Additional land uses

- Commercial or service facilitie...





## Location