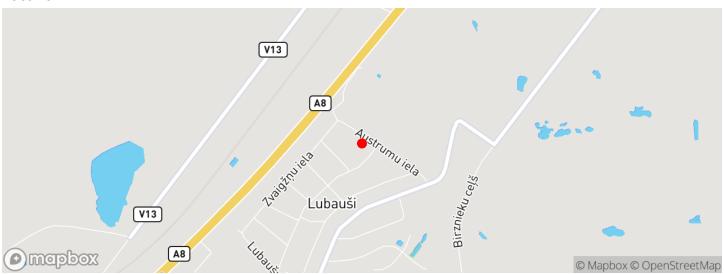

trumu 11, Rīgas rajons

Price: 67000 € Land Area: 2802 m<sup>2</sup>

## Excellent plot of land in the newly developed settlement of Lubaiši

Austrumu 11, Rīgas rajons

Deal: BUY
Type: Land

Land Area: 2802 m<sup>2</sup> Sale Price: 67000 €

Excellent plot of land in the newly developed settlement of Lubaiši. Plot with great perspective. There is an asphalted access road, a children's playground, a sports ground for common use, sorting bins for rubbish.

According to the territorial plan of the municipality of Olaine - area for individual houses (DzS).

- Maximum building density 30%
- Building height up to 9 metres
- Up to 2 floors
- 30% minimum landscaping area

Main uses of the territory

- Individual housing

Additional land uses

- Commercial or service facilitie...





## Location